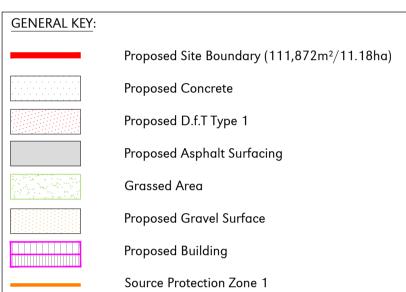

## **GENERAL NOTES:**

- 1. All dimensions noted are in meters unless stated otherwise.
- 2. All levels to be above Ordnance Survey Datum defined levels (A.O.Dm) unless noted otherwise.
- 3. Do not scale from this drawing, if dimensions are not clear ask. 4. This document has been created in accordance with Plandescil Ltd. Terms & Conditions along with the scope of works provided by the client to Plandescil Ltd. Any use of this document other than for its original purpose is prohibited, Plandescil Ltd. accept
- no liability for any third party uses of this document. 5. Plandescil Ltd. to be immediately notified of any suspected omissions or discrepancies.
- 6. This drawing is to be read in conjunction with all other relevant documents relating to the project.
- 7. Refer to Plandescil Ltd drawings:
- 27951/805 Proposed Schematic Surface Water Drainage
   Layout based on received drawing from Bioconstruct.
  plant layout\_Streetly Hall AD\_WS\_230522

Streetly Hall Estate

Streetly Hall Estate, West Wickham, CB21 4RP

**Drawing Title** 

Proposed Site Layout

| (m) | Scale U.N.O.<br>1:1000 (A1) | Date<br>September 2022 | Drawn By  MJP |  |
|-----|-----------------------------|------------------------|---------------|--|
| 100 | Drawing No.                 | Rev P                  |               |  |