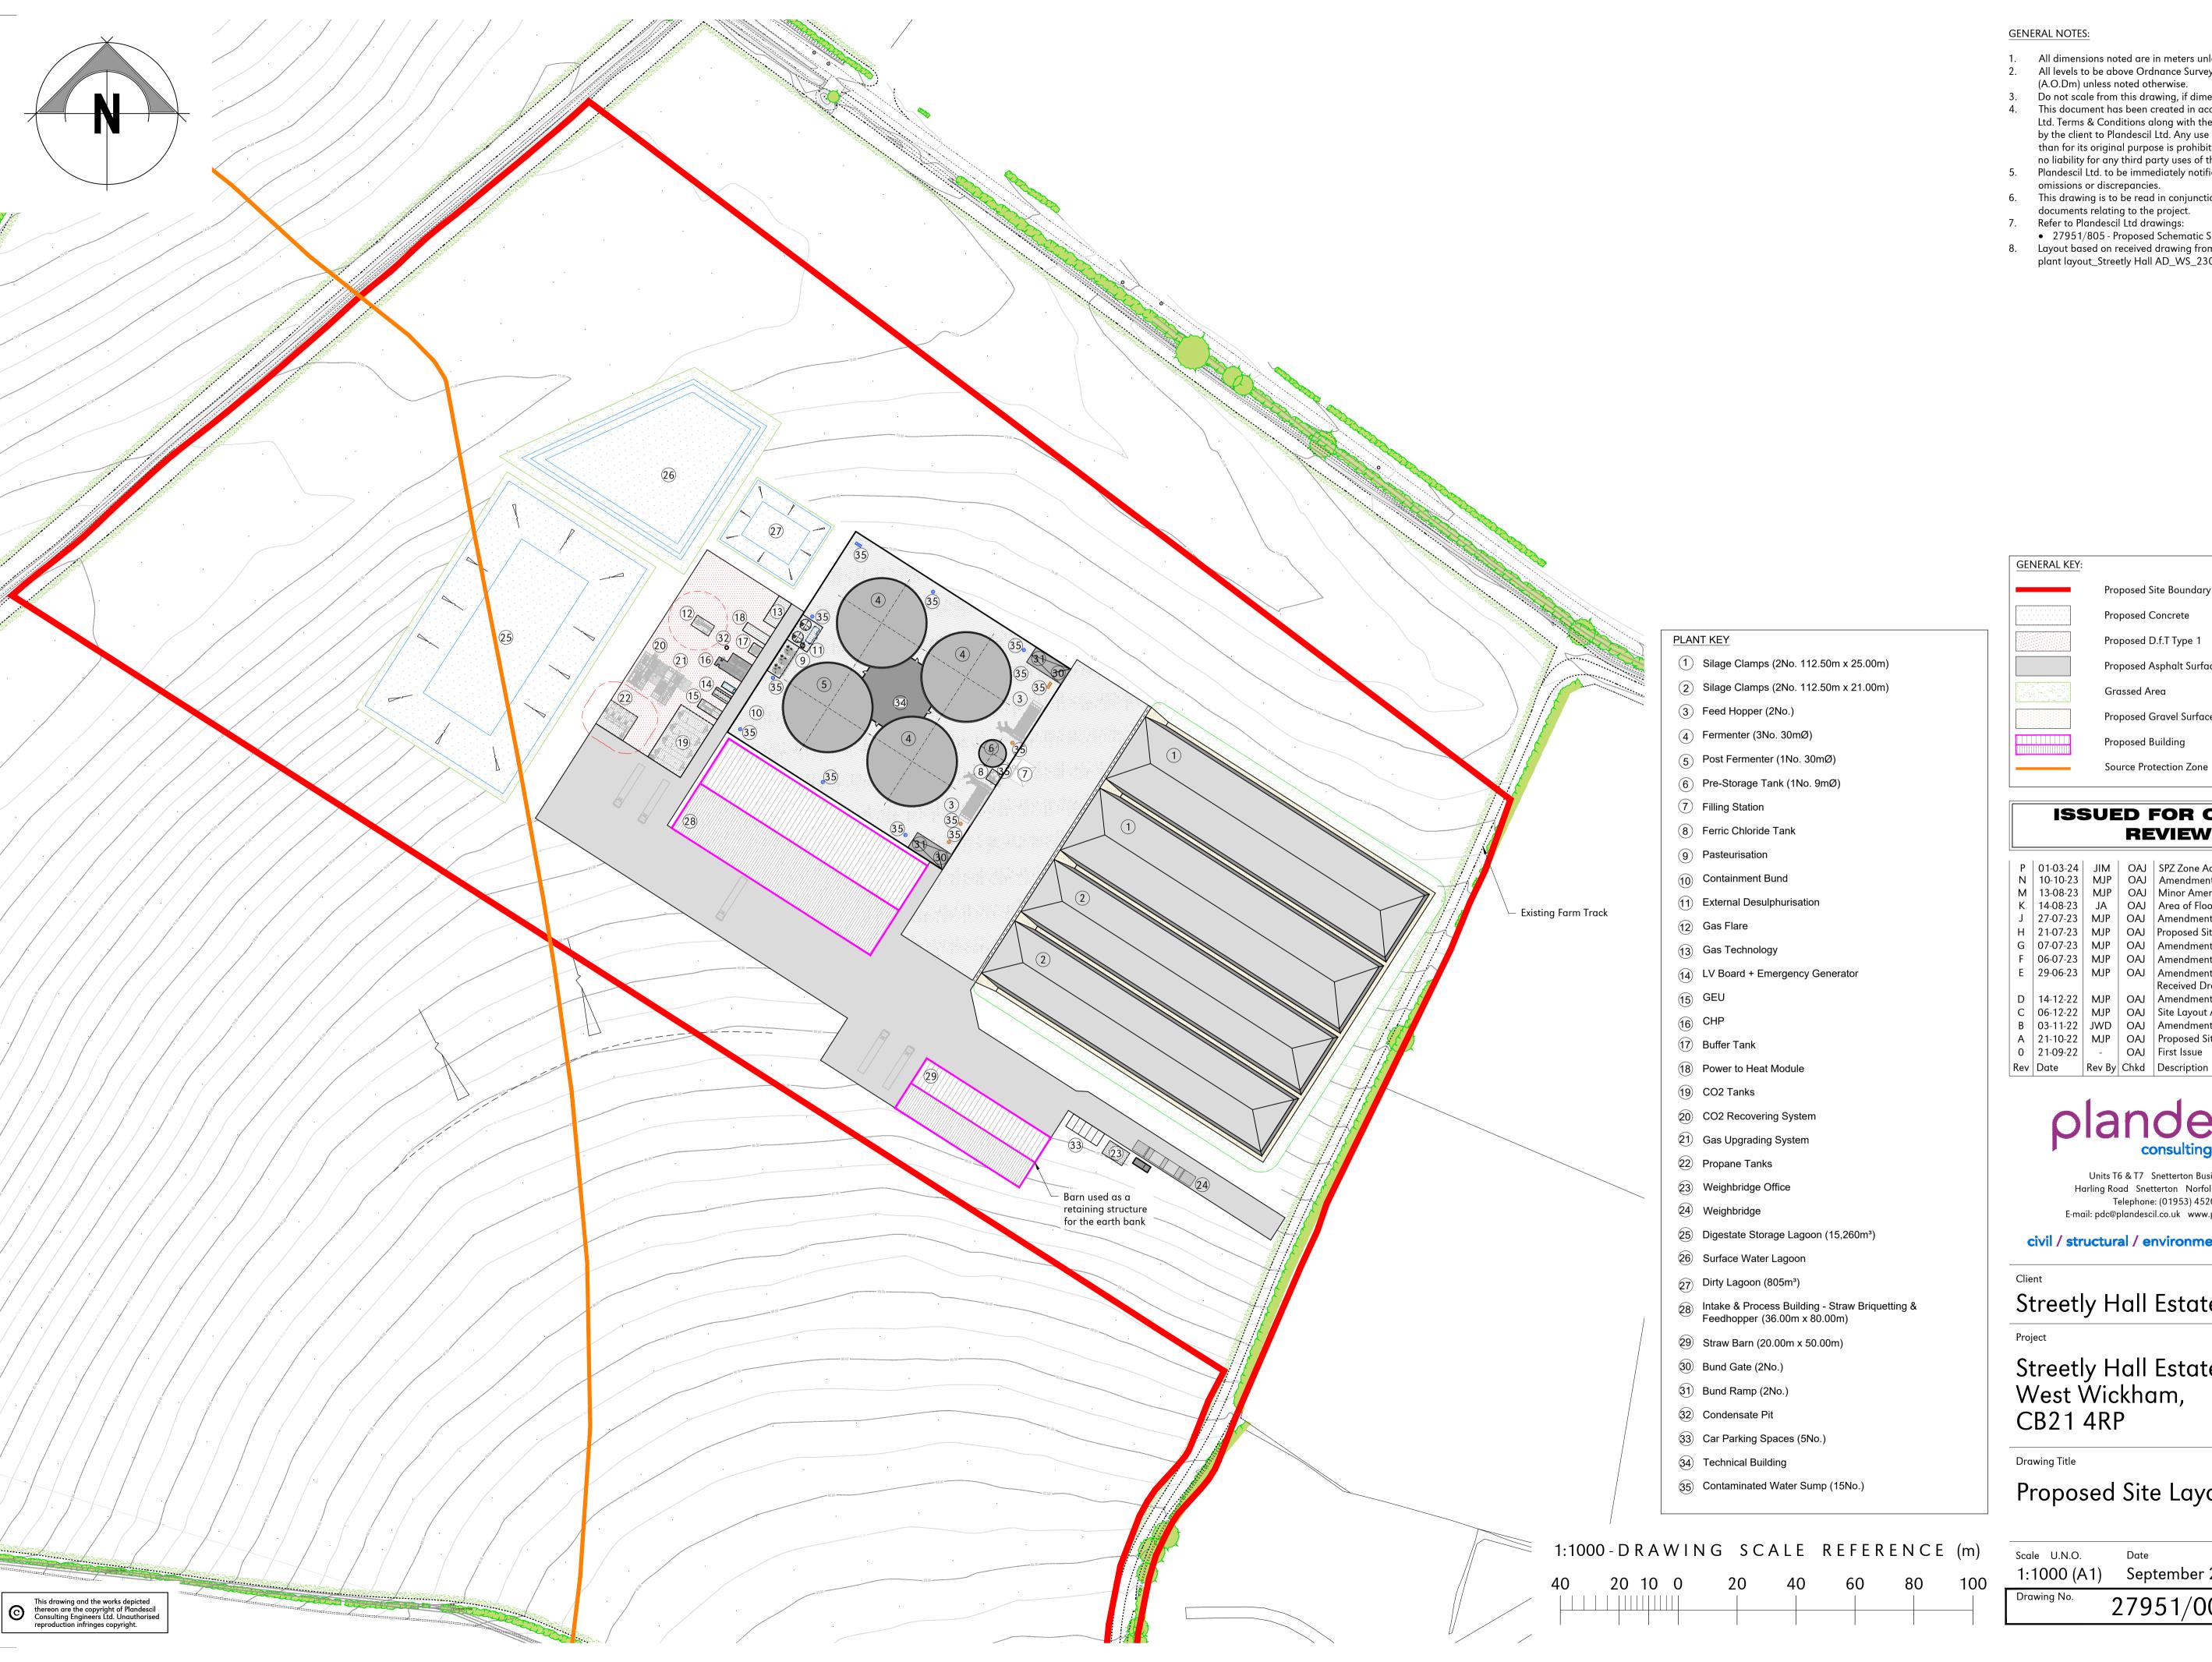

## **GENERAL NOTES:**

- 1. All dimensions noted are in meters unless stated otherwise.
- 2. All levels to be above Ordnance Survey Datum defined levels (A.O.Dm) unless noted otherwise.
- 3. Do not scale from this drawing, if dimensions are not clear ask. 4. This document has been created in accordance with Plandescil Ltd. Terms & Conditions along with the scope of works provided by the client to Plandescil Ltd. Any use of this document other than for its original purpose is prohibited, Plandescil Ltd. accept
- no liability for any third party uses of this document. 5. Plandescil Ltd. to be immediately notified of any suspected omissions or discrepancies.
- 6. This drawing is to be read in conjunction with all other relevant documents relating to the project.
- 7. Refer to Plandescil Ltd drawings:
- 27951/805 Proposed Schematic Surface Water Drainage
   Layout based on received drawing from Bioconstruct.
  plant layout\_Streetly Hall AD\_WS\_230522

## **ISSUED FOR CLIENT REVIEW**

|   | 1        | l   | 1   | 1                                  |
|---|----------|-----|-----|------------------------------------|
| Р | 01-03-24 | JIM | OAJ | SPZ Zone Added                     |
| Ν | 10-10-23 | MJP | OAJ | Amendments To Redline Boundary     |
| М | 13-08-23 | MJP | OAJ | Minor Amendment To Key             |
| Κ | 14-08-23 | JA  | OAJ | Area of Flooding Removed           |
| J | 27-07-23 | MJP | OAJ | Amendments To Redline Boundary     |
| Н | 21-07-23 | MJP | OAJ | Proposed Site Levels Added         |
| G | 07-07-23 | MJP | OAJ | Amendments To Redline Boundary     |
| F | 06-07-23 | MJP | OAJ | Amendments Based on Client Commen  |
| Ε | 29-06-23 | MJP | OAJ | Amendments to Site Layout Based on |
|   |          |     |     | Received Drawing                   |
| D | 14-12-22 | MJP | OAJ | Amendments to Redline Boundary     |
| С | 06-12-22 | MJP | OAJ | Site Layout Amended                |
| В | 03-11-22 | JWD | OAJ | Amendments to Redline Boundary     |
| Α | 21-10-22 | MJP | OAJ | Proposed Site Levels Added         |
| 0 | 21-09-22 | _   | OAJ | First Issue                        |
|   |          |     |     |                                    |

Units T6 & T7 Snetterton Business Park Harling Road Snetterton Norfolk NR16 2JU Telephone: (01953) 452001 E-mail: pdc@plandescil.co.uk www.plandescil.co.uk

civil / structural / environmental / surveying

Streetly Hall Estate

Streetly Hall Estate, West Wickham, CB21 4RP

**Drawing Title** 

Proposed Site Layout

| (m) | Scale U.N.O.<br>1:1000 (A1) | Date<br>September 2022 | Drawn By  MJP |  |
|-----|-----------------------------|------------------------|---------------|--|
| 100 | Drawing No.                 | Rev P                  |               |  |